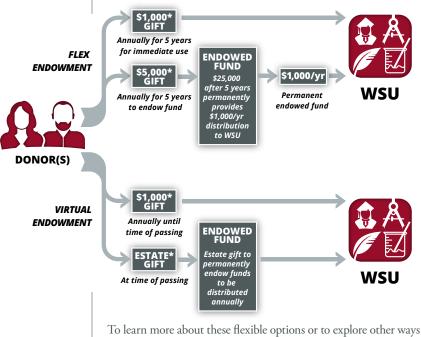

### FLEXIBLE OPTIONS TO CREATE AN ENDOWMENT

Do you want to see the impact of your endowment at WSU today while you build your endowment's principal over time? The WSU Foundation has two flexible options for funding your own endowed gift. With a Flex Endowment, you can fund your endowed gift over the next five years. With a Virtual Endowment, you can plan to fund your endowed gift through your estate. Either way, you will be making an impact in the WSU program of your choosing today that will carry on forever.

How they work:

To learn more about these flexible options or to explore other ways to create an endowment at WSU, please contact the WSU Foundation at 800-448-2978, or by email at foundation@wsu.edu.

\*Net of applicable one-time fees at time of gift. Visit foundation.wsu.edu/fees for details.